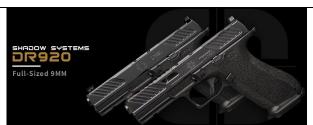

## **FULL SIZE 9MM**

Designed with Officers and Servicemembers in Mind

|           |       | CR9    | 20 Combat LE |                |           |       |
|-----------|-------|--------|--------------|----------------|-----------|-------|
|           | Style | Barrel | Capacity     | Features       | MSRP      | Price |
| SS-2006-P | Black | 4.5"   | 17+1         | UT / Optic Rdy | \$1046.00 | \$799 |