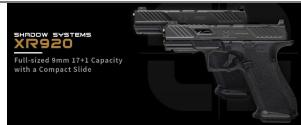

## **FULL SIZE 9MM**

The Crossover

|                |                | XR9    | 20 Combat LE |                |           |       |
|----------------|----------------|--------|--------------|----------------|-----------|-------|
|                | Style          | Barrel | Capacity     | Features       | MSRP      | Price |
| SS-3005 / 3006 | Bnz / Blk      | 4"     | 17+1         | UT / Optic Rdy | \$1046.00 | \$799 |
|                | XR920 Elite LE |        |              |                |           |       |
| SS-3011 / 3012 | Bnz / Blk      | 4"     | 17+1         | UT / Optic Rdy | \$1164.00 | \$889 |