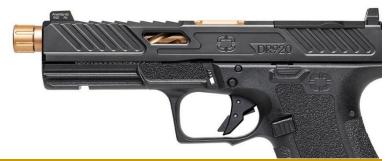

## **SUBCOMPACT 9MM**

The Subcompact That Shoots Like a Full Size

|                |                | CR9    | 20 Combat LE |                |          |       |
|----------------|----------------|--------|--------------|----------------|----------|-------|
|                | Style          | Barrel | Capacity     | Features       | MSRP     | Price |
| SS-4001 / 4002 | Bnz / Blk      | 3.41"  | 10+1 / 13+1  | Unthreaded     | \$799.99 | \$675 |
| SS-4005 / 4006 | Bnz / Blk      | 3.41"  | 10+1 / 13+1  | UT / Optic Rdy | \$869.00 | \$699 |
|                | CR920 Elite LE |        |              |                |          |       |
| SS-4011 / 4012 | Bnz / Blk      | 3.41"  | 10+1 / 13+1  | UT / Optic Rdy | \$940.00 | \$775 |

## **COMPACT 9MM**

The Most Controllable Compact on the Market

|                |           | MRS    | <b>20</b> Combat LE |                |           |              |
|----------------|-----------|--------|---------------------|----------------|-----------|--------------|
|                | Style     | Barrel | Capacity            | Features       | MSRP      | Price        |
| SS-1006-P      | Black     | 4"     | 15+1                | UT / Optic Rdy | \$1022.00 | \$779        |
| SS-1004-P      | Black     | 4.5"   | 15+1                | Threaded/OR    | \$1046.00 | <b>\$799</b> |
| MR920 Elite LE |           |        |                     |                |           |              |
| SS-1011 / 1012 | Bnz / Blk | 4"     | 15+1                | UT / Optic Rdy | \$1140.00 | \$869        |
| SS-1009 / 1010 | Bnz / Blk | 4.5"   | 15+1                | Threaded/OR    | \$1164.00 | \$889        |
| SS-1028 Long   | Black     | 4.5"   | 15+1                | UT / Optic Rdy | \$1175.00 | \$899        |

## **FULL SIZE 9MM**

Designed with Officers and Servicemembers in Mind

|           |       | CR9    | 20 Combat LE |                |           |       |
|-----------|-------|--------|--------------|----------------|-----------|-------|
|           | Style | Barrel | Capacity     | Features       | MSRP      | Price |
| SS-2006-P | Black | 4.5"   | 17+1         | UT / Optic Rdy | \$1046.00 | \$799 |

## **FULL SIZE 9MM**

The Crossover

|                |                | XR9    | 20 Combat LE |                |           |       |
|----------------|----------------|--------|--------------|----------------|-----------|-------|
|                | Style          | Barrel | Capacity     | Features       | MSRP      | Price |
| SS-3005 / 3006 | Bnz / Blk      | 4"     | 17+1         | UT / Optic Rdy | \$1046.00 | \$799 |
|                | XR920 Elite LE |        |              |                |           |       |
| SS-3011 / 3012 | Bnz / Blk      | 4"     | 17+1         | UT / Optic Rdy | \$1164.00 | \$889 |