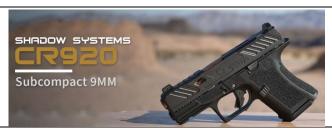

## **SUBCOMPACT 9MM**

The Subcompact That Shoots Like a Full Size

|                |                | CR9    | 20 Combat LE |                |          |       |
|----------------|----------------|--------|--------------|----------------|----------|-------|
|                | Style          | Barrel | Capacity     | Features       | MSRP     | Price |
| SS-4001 / 4002 | Bnz / Blk      | 3.41"  | 10+1 / 13+1  | Unthreaded     | \$799.99 | \$675 |
| SS-4005 / 4006 | Bnz / Blk      | 3.41"  | 10+1 / 13+1  | UT / Optic Rdy | \$869.00 | \$699 |
|                | CR920 Elite LE |        |              |                |          |       |
| SS-4011 / 4012 | Bnz / Blk      | 3.41"  | 10+1 / 13+1  | UT / Optic Rdy | \$940.00 | \$775 |