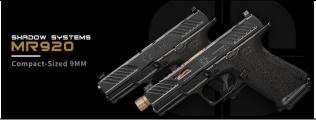

## **COMPACT 9MM**

The Most Controllable Compact on the Market

|                |           | MRS    | <b>20</b> Combat LE |                |           |              |
|----------------|-----------|--------|---------------------|----------------|-----------|--------------|
|                | Style     | Barrel | Capacity            | Features       | MSRP      | Price        |
| SS-1006-P      | Black     | 4"     | 15+1                | UT / Optic Rdy | \$1022.00 | \$779        |
| SS-1004-P      | Black     | 4.5"   | 15+1                | Threaded/OR    | \$1046.00 | <b>\$799</b> |
| MR920 Elite LE |           |        |                     |                |           |              |
| SS-1011 / 1012 | Bnz / Blk | 4"     | 15+1                | UT / Optic Rdy | \$1140.00 | \$869        |
| SS-1009 / 1010 | Bnz / Blk | 4.5"   | 15+1                | Threaded/OR    | \$1164.00 | \$889        |
| SS-1028 Long   | Black     | 4.5"   | 15+1                | UT / Optic Rdy | \$1175.00 | \$899        |